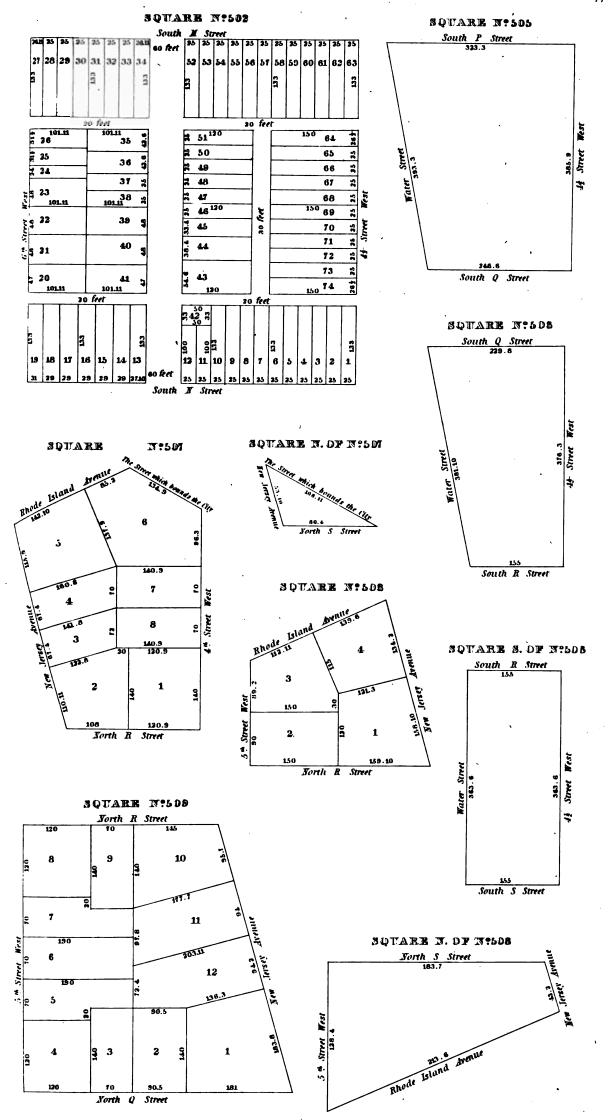

| Eest E |
|          | $\neg$ | 100       |       |              |         |         |             |                |      | '               |           | 1      |
| 36       | ÷      | 12        |       |              |         | 30      | feet        |                |      | ,               | 25<br>100 | 7 2    |
| Sin Sira | 1      | 100<br>11 | 25    |              |         | 92      | 102.6       |                |      | 25 0            | 28        | A Str  |
|          |        | 10        | 5 9 8 | 2<br>8<br>50 | 7<br>50 | 6 g     | 5<br>49.5   | <b>4</b><br>50 | 3 9  | 50              | 1 15      | 3      |
|          |        |           | 1 4   |              |         | South 1 |             |                |      |                 |           |        |

. . **'**. • , 



•





. • 







. . , 









|                | North L Street 66 54.9 66 |          |     |     |     |          |     |                      |         |        |      |
|----------------|---------------------------|----------|-----|-----|-----|----------|-----|----------------------|---------|--------|------|
|                | 90                        | 7        |     | 8 5 |     |          | 100 |                      | 9       | 9      |      |
| Kest           | 54.7                      | <b>6</b> | 202 | L   |     |          |     | 3.                   | 10      | 54.7   | West |
| 1" Street Nest | 54.8                      | 5        |     |     | ı   |          |     | 11                   | 54.8    | Street |      |
| 4              | 54.7                      | 93.<br